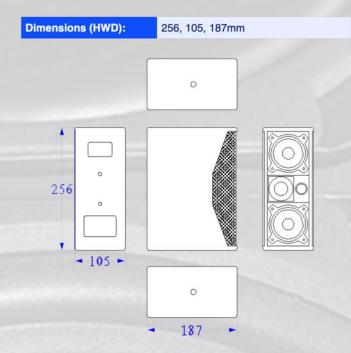

|
| Enclosure:          | 9mm Birch ply                   |
| Finish:             | Black, White or *Custom colour  |
| Flying points:      | 4 x M10 Flying Points           |
|                     | 2 x M6 Mounting points          |
|                     | Powerdrive 80                   |
| Connector:          | 4 pole euro block               |
| Weight:             | 4kg                             |

# **Recommended Settings & Accessory**

| Crossover settings: | 80Hz LR 24dB Full Range  |
|---------------------|--------------------------|
|                     | 125Hz LR 24dB with SC206 |
| Correction EQ:      |                          |
| Amplifier:          | 100w RMS                 |
| Recommend Sub:      | SC206                    |

#### **Dimensions**



# **Frequency Response**



Tel: +44 (0) 1579 212210 Email: info@apt-gb.com Website: www.apt-gb.com

<sup>\*</sup> Custom paint colours may incur extra cost and increase build time.
\*\* Binding Post, 4 Pole euro block connector available may increase build time.
Feet are not supplied on all cabins that have locations on them
Specification can be changed by APT-GB with out prior notice.
Apt-GB is trading as part of the GGPM LTD Group.