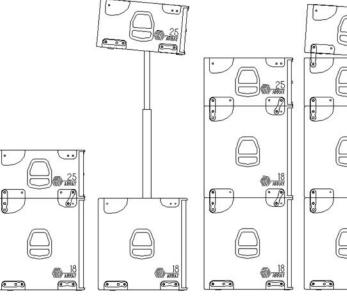

## **APT-GB Cube Array**

|                                 | CubeArray25                              |
|---------------------------------|------------------------------------------|
| Rated Power:                    | 700w LF, 650w MF/HF                      |
| Recommended<br>Amplifier Power: | 1200w LF, 1000w MF/HF                    |
| Rated Impedance:                | 8Ω LF, 8Ω MF/HF                          |
| SPL (1w/1m):                    | 108                                      |
| SPL Max:                        | 139                                      |
| Component:                      | 2 x 5" MF, 2 x 5" MF/HF Coax, 1 x 12" LF |
| Enclosure:                      | 15mm Birch plywood                       |
| Metal Grill:                    | with waterproof mesh                     |
| Finish:                         | Black, White or custom colour            |
| Carrying:                       | 2 x Handles                              |
| Pole Mount:                     | 35mm 0° + 5° Tilt                        |
| Flying Points:                  | 12 x M10                                 |
| Flying Angle:                   | 0 + 5°                                   |
| Rubber Feet:                    | 4 x Rubber Feet on Base                  |
| Connectors:                     | 2x Neutrik Speakon                       |