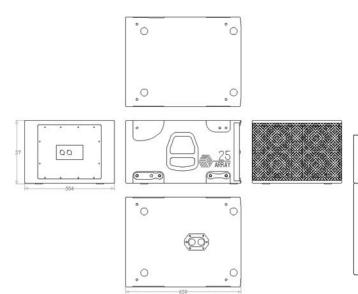

5" MF/HF Coax, 1 x 12" LF |
| Enclosure:                      | 15mm Birch plywood                       |
| Metal Grill:                    | with waterproof mesh                     |
| Finish:                         | Black, White or custom colour            |
| Carrying:                       | 2 x Handles                              |
| Pole Mount:                     | 35mm 0° + 5° Tilt                        |
| Flying Points:                  | 12 x M10                                 |
| Flying Angle:                   | 0 + 5°                                   |
| Rubber Feet:                    | 4 x Rubber Feet on Base                  |
| Connectors:                     | 2x Neutrik Speakon                       |



## **CA25 Frequency Response**



## **CA25 Dimensions**





## **Trade Descriptions Act**

Due to Apt-GB policy of continuing improvement, we reserve the right to alter the specification with out prior notice. Every Apt-GB product is built to the highest manufacturing standards and rigorously tested to ensure that it meets the performance criteria specified in the design.