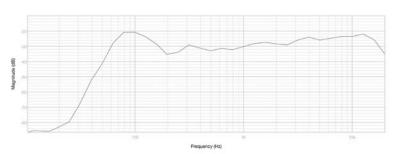

| 2 x 5" MF, 2 x 5" MF/HF Coax, 1 x 12" LF |
| Enclosure:                      | 15mm Birch plywood                       |
| Metal Grill:                    | with waterproof mesh                     |
| Finish:                         | Black, White or custom colour            |
| Carrying:                       | 2 x Handles                              |
| Pole Mount:                     | 35mm 0° + 5° Tilt                        |
| Flying Points:                  | 12 x M10                                 |
| Flying Angle:                   | 0 + 5°                                   |
| Rubber Feet:                    | 4 x Rubber Feet on Base                  |
| Connectors:                     | 2x Neutrik Speakon                       |



## **CA25 Frequency Response**



## **CA25 Dimensions**





## **Trade Descriptions Act**

Due to Apt-GB policy of continuing improvement, we reserve the right to alter the specification with out prior notice. Every Apt-GB product is built to the highest manufacturing standards and rigorously tested to ensure that it meets the performance criteria specified in the design.