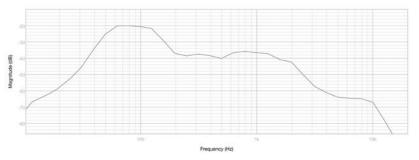

|
| SPL Max:                        | 131                           |
| Component:                      | 1 x 18"                       |
| Enclosure:                      | 18mm Birch plywood            |
| Metal Grill:                    | waterproof mesh               |
| Finish:                         | Black, White or custom colour |
| Carrying:                       | 2 x Handles                   |
| Pole Mount:                     | M25                           |
| Flying Points:                  | 10 x M10 Top, 12 x M10 Bottom |
| Flying Angle:                   | M10 Fixing Points             |
| Rubber Feet:                    | 4 x Rubber Feet               |
| Connectors:                     | 2x Neutrik Speakon            |



## **CA18 Frequency Response**



## **CA18** Dimensions







**Trade Descriptions Act** 

Due to Apt-GB policy of continuing improvement, we reserve the right to alter the specification with out prior notice. Every Apt-GB product is built to the highest manufacturing standards and rigorously tested to ensure that it meets the performance criteria specified in the design.



0

**CA18** 

Powering >Teleprompter.video

Apt-GB Puckator Farm, St Cleer, Liskeard, Cornwall, PL14 6EQ UK Tel: +44 (0) 1579 212210 Web: www.teleprompter.video Email: info@teleprompter.video