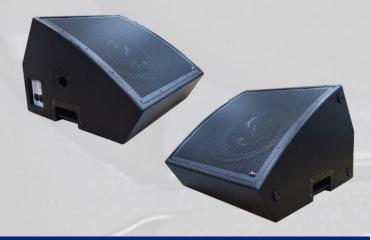

# Apt-SM15 Passive Specification Sheet.

### **Image**



### **Dimensions**



# **Recommended Settings & Accessory**

| Crossover settings: | 50Hz LR 24dB                 |
|---------------------|------------------------------|
| Correction EQ:      | HS 15000Hz, +2dB, 10Q        |
|                     | 2500Hz, -2.5dB, 3.Q          |
| Amplifier:          | 850w RMS                     |
| Recommend Sub:      | APT-SC18.1                   |
|                     | APT-SC15.1                   |
| Poles:              | 35mm speaker stand or pole   |
|                     | Penn Elcom M20 threaded pole |

## **Specification:**

| Rated Power (AES)   | 600w                                   |
|---------------------|----------------------------------------|
| Rated impedance:    | 8Ω                                     |
| SPL (1w1m)