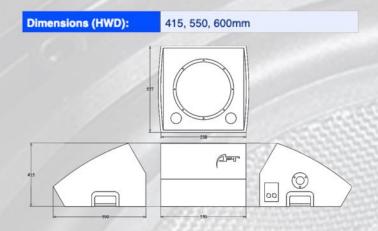

# Apt-SM15 Passive Specification Sheet.

### **Image**



### **Dimensions**



# **Recommended Settings & Accessory**

| Crossover settings: | 50Hz LR 24dB                 |
|---------------------|------------------------------|
| Correction EQ:      | HS 15000Hz, +2dB, 10Q        |
|                     | 2500Hz, -2.5dB, 3.Q          |
| Amplifier:          | 850w RMS                     |
| Recommend Sub:      | APT-SC18.1                   |
|                     | APT-SC15.1                   |
| Poles:              | 35mm speaker stand or pole   |
|                     | Penn Elcom M20 threaded pole |

## **Specification:**

| Rated Power (AES)   | 600w                                   |
|---------------------|----------------------------------------|
| Rated impedance:    | 8Ω                                     |
| SPL (1w1m)          | 97dB