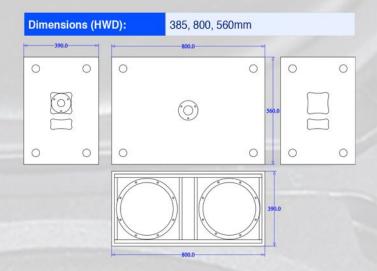

| 2 x XLR Signal In & Out               |
|                     | 1 x SpeakOn Out (for Top pack only)   |
|                     | 1 x USB B for DSP Connection          |
|                     | 1 x PowerCon True1 In & OUT           |
| Weight:             | 40Kg                                  |

# **Recommended Settings & Accessory**

| Crossover settings: | 35Hz LR 24dB                                   |
|---------------------|------------------------------------------------|
|                     | 125Hz 24dB LR                                  |
| With Top Pack       | 150Hz 24dB LR                                  |
| Correction EQ:      | +3dB 63Hz 15Q                                  |
| Amplifier:          | Built In Amplifier with output for CMA82 & DSP |

#### **Dimensions**



# **Frequency Response**



Tel: +44 (0) 1579 212210 Email: info@apt-gb.com Website: www.apt-gb.com

<sup>\*</sup> Custom paint colours may incur extra cost and increase build time.
\*\* Binding Post, 4 Pole euro block connector available may increase build time. Feet are not supplied on all cabins that have locations on them Specification can be changed by APT-GB with out prior notice. Apt-GB is trading as part of the GGPM LTD Group.