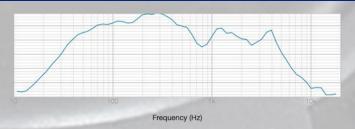

|
| Flying points:      | M20 Pole Mount                          |
| Optional:           | M10 Flying Points                       |
| Connector:          | 2 x Neutrik Speakon                     |
| Weight:             | 25 Kg                                   |

### **Recommended Settings & Accessory**

|                     | XXXXXXXX000000000000000000000000000000 |
|---------------------|----------------------------------------|
| Crossover settings: | 35Hz LR 24dB                           |
|                     | 125Hz 24dB LR                          |
| With Top Pack       | 150Hz 12dB LR                          |
| Correction EQ:      | +3dB 63Hz 15Q                          |
| Amplifier:          | 1200w RMS                              |

#### **Frequency Response**



#### **Dimensions**



Tel: +44 (0) 1579 212210 Email: info@apt-gb.com Website: www.apt-gb.com

<sup>\*</sup> Custom paint colours may incur extra cost and increase build time.

\*\* Binding Post, 4 Pole euro block connector available may increase build time.

Feet are not supplied on all cabins that have locations on them

Specification can be changed by APT-GB with out prior notice.

Apt-GB is trading as part of the GGPM LTD Group.