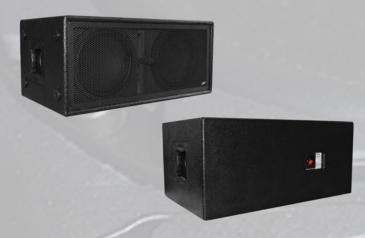

# Apt-SC210 Specification Sheet.

#### **Image**



## Specification:

| Rated Power (AES)   | 600w                                    |
|---------------------|-----------------------------------------|
| Rated impedance:    | 4Ω                                      |
| SPL (1w1m)          | 97dB                                    |
| SPL max:            | 125dB                                   |
| Frequency response: | 40Hz - 400Hz                            |
| Component:          | 2 x 10" (2.6" coil) Ferrite Cast Woofer |
| IP rating:          | IP20                                    |
| Enclosure:          | 15mm Birch ply                          |
| Finish:             | Black, White or *Custom colour          |
| Flying points:      | M20 Pole Mount                          |
| Optional:           | M10 Flying Points