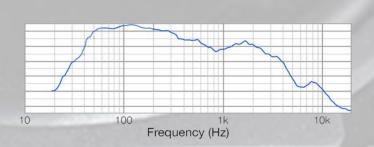

### **Frequency Response**

## Specification:

| Rated Power (AES):  | 300w                                  |
|---------------------|---------------------------------------|
| Rated impedance:    | 8Ω                                    |
| SPL (1w1m):         | 94dB                                  |
| SPL max:            | 123dB                                 |
| Frequency response: | 40Hz - 400Hz                          |
| Component:          | 1 x 10" ferrite cast woofer           |
| IP rating:          | IP20                                  |
| Enclosure:          | 15mm Birch ply                        |
| Finish:             | Black, White or *Custom colour        |
| Connector:          | 2x Neutrik Speakons or **binding post |
| Weight:             | 14Kg                                  |