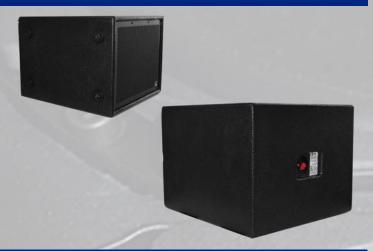

# Apt-SC101 Specification Sheet.

#### **Image**



### **Frequency Response**



## Specification:

| Rated Power (AES):  | 300w                                  |
|---------------------|---------------------------------------|
| Rated impedance:    | 8Ω                                    |
| SPL (1w1m):         | 94dB                                  |
| SPL max:            | 123dB                                 |
| Frequency response: | 40Hz - 400Hz                          |
| Component:          | 1 x 10" ferrite cast woofer           |
| IP rating:          | IP20                                  |
| Enclosure:          | 15mm Birch ply                        |
| Finish:             | Black, White or *Custom colour        |
| Connector:          | 2x Neutrik Speakons or **binding post |
| Weight:             | 14Kg