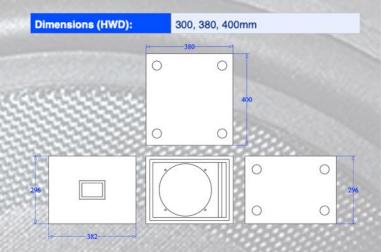

ication:

| Rated Power (AES):  | 300w                                  |
|---------------------|---------------------------------------|
| Rated impedance:    | 8Ω                                    |
| SPL (1w1m):         | 94dB                                  |
| SPL max:            | 123dB                                 |
| Frequency response: | 40Hz - 400Hz                          |
| Component:          | 1 x 10" ferrite cast woofer           |
| IP rating:          | IP20                                  |
| Enclosure:          | 15mm Birch ply                        |
| Finish:             | Black, White or *Custom colour        |
| Connector:          | 2x Neutrik Speakons or **binding post |
| Weight:             | 14Kg                                  |

#### **Dimensions**



## **Recommended Settings & Accessory**

| THE PARKET.           |                             |
|-----------------------|-----------------------------|
| Crossover settings:   | 35Hz LR 24dB                |
|                       | 125Hz LR 24dB               |
|                       | 150Hz LR 12dB With Top Pack |
| Correction EQ:        | 63Hz, 3dB, 15Q              |
| Amplifier:            | 500w RMS                    |
| Recommended Top Pack: | CLF511                      |

Tel: +44 (0) 1579 212210 Email: info@apt-gb.com Website: www.apt-gb.com

<sup>\*</sup> Custom paint colours may incur extra cost and increase build time.

\*\* Binding Post, 4 Pole euro block connector available may increase build time.

Feet are not supplied on all cabins that have locations on them

Speci