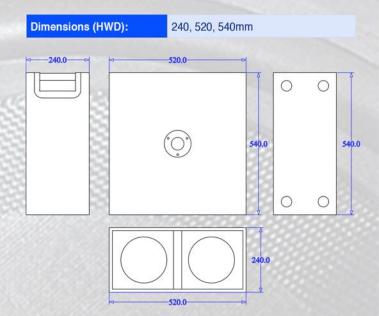

ation:**

| Rated Power (AES):  | 500w                                  |
|---------------------|---------------------------------------|
| Rated impedance:    | 40                                    |
| SPL (1w1m):         | 99dB                                  |
| SPL max:            | 126dB                                 |
| Frequency response: | 55Hz - 400Hz                          |
| Component:          | 2 x 8" ferrite cast woofer            |
| IP rating:          | IP20                                  |
| Enclosure:          | 15mm Birch ply                        |
| Finish:             | Black, White or *Custom colour        |
| Connector:          | 2x Neutrik Speakons or **binding post |
| Weight:             | 15Kg                                  |

#### **Dimensions**



## **Recommended Settings & Accessory**

| Crossover settings: | 50Hz LR 24dB                |
|---------------------|-----------------------------|
|                     | 125Hz LR 24dB               |
|                     | 150Hz LR 12dB With Top Pack |
| Correction EQ:      | 63Hz, 3dB, 15Q              |
| Amplifier:          | 700w RMS                    |
| Recommended Top Pag | k: CLF511, CL84, CL532      |

Tel: +44 (0) 1579 212210 Email: info@apt-gb.com Website: www.apt-gb.com

<sup>\*</sup> Custom paint colours may incur extra cost and increase build time.

\*\* Binding Post, 4 Pole euro block connector available may increase build time.

Feet are not supplied on all cabins that have locations on them

Specification can be changed by APT-GB with out prior notice.

Apt-GB is tr