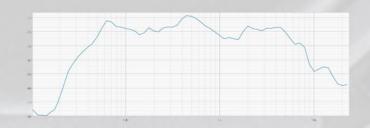

# Apt-SC208 Passive Specification Sheet.

#### **Image**

#### **Frequency Response**



## **Specification:**

| Rated Power (AES):  | 500w                                  |
|---------------------|---------------------------------------|
| Rated impedance:    | 40                                    |
| SPL (1w1m):         | 99dB                                  |
| SPL max:            | 126dB                                 |
| Frequency response: | 55Hz - 400Hz                          |
| Component:          | 2 x 8" ferrite cast woofer            |
| IP rating:          | IP20                                  |
| Enclosure:          | 15mm Birch ply                        |
| Finish:             | Black, White or *Custom colour        |
| Connector:          | 2x Neutrik Speakons or **binding post |
| Weight:             | 15Kg                                  |

#### *