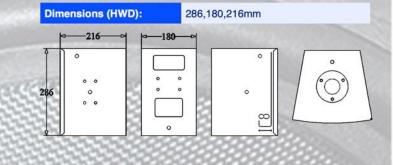

## **Rated Power (AES)** 200w **Rated impedance:** 8Ω SPL (1w1m) 94dB 118dB SPL max: Frequency response: 75Hz - 19KHz **Component:** 8" Kevlar Paper 1.5" VC & 1.4" Polyimide Tweeter (Dual Ferrite Motor) IP rating: **IP20 Enclosure:** 12mm Birch ply Finish: Black, White or \*Custom colour Flying points: 10x M10, 4 x M6 Back and Side (power drive 50) & 35mm Tophat with M20 Threaded Polemount Connector: 2 x Neutrik Speakon Weight: 9Kg