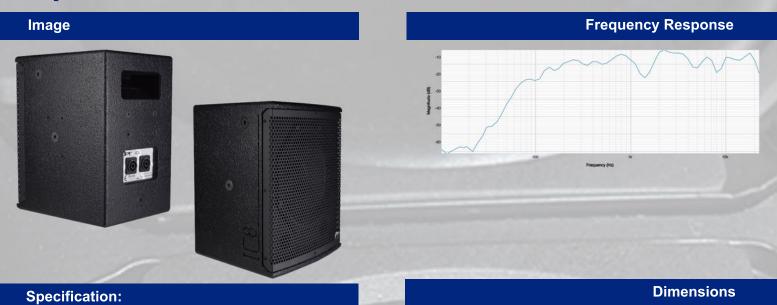

## **Rated Power (AES)** 200w **Rated impedance:** 8Ω SPL (1w1m) 94dB 118dB SPL max: Frequency response: 75Hz - 19KHz **Component:** 8" Kevlar Paper 1.5" VC & 1.4" Polyimide Tweeter (Dual Ferrite Motor) IP rating: **IP20 Enclosure:** 12mm Birch ply Finish: Black, White or \*Custom colour Flying points: 10x M10, 4 x M6 Back and Side (power drive 50) & 35mm Tophat with M20 Threaded Polemount Connector: 2 x Neutrik Speakon Weight: 9Kg