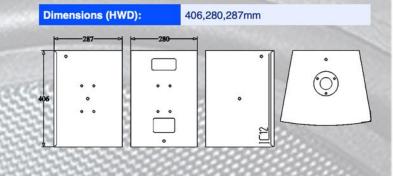

## Specification:

| Rated Power (AES)   | 550w                                                                                           |
|---------------------|------------------------------------------------------------------------------------------------|
| Rated impedance:    | 8Ω                                                                                             |
| SPL (1w1m)          | 98dB                                                                                           |
| SPL max:            | 122dB                                                                                          |
| Frequency response: | 55Hz - 19KHz                                                                                   |
| Component:          | 12" Kevlar Paper 3.25" VC& 2.5"<br>Compression (Neo)                                           |
| IP rating:          | IP20                                                                                           |
| Enclosure:          | 12mm Birch ply                                                                                 |
| Finish:             | Black, White or *Custom colour                                                                 |
| Flying points:      | 10x M10, 4 x M6 Back and Side<br>(power drive 90) & 35mm Tophat with<br>M20 Threaded Polemount |
| Connector:          | 2 x Neutrik Speakon                                                                            |
| Weight:             | 15Kg                                                                                           |