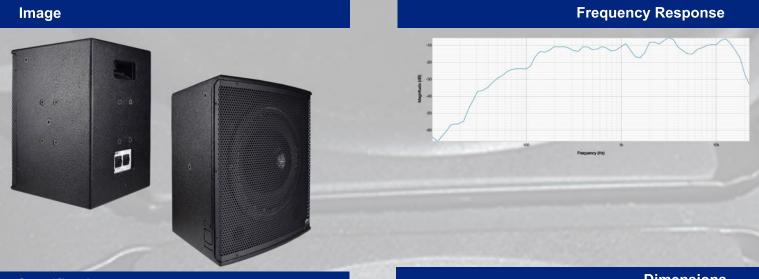

## Specification:

| Rated Power (AES)   | 550w                                                                                           |
|---------------------|------------------------------------------------------------------------------------------------|
| Rated impedance:    | 8Ω                                                                                             |
| SPL (1w1m)          | 98dB                                                                                           |
| SPL max:            | 122dB                                                                                          |
| Frequency response: | 55Hz - 19KHz                                                                                   |
| Component:          | 12" Kevlar Paper 3.25" VC& 2.5"<br>Compression (Neo)                                           |
| IP rating:          | IP20                                                                                           |
| Enclosure:          | 12mm Birch ply                                                                                 |
| Finish:             | Black, White or *Custom colour                                                                 |
| Flying points:      | 10x M10, 4 x M6 Back and Side<br>(power drive 90) & 35mm Tophat with<br>M20 Threaded Polemount |
| Connector:          | 2 x Neutrik Speakon                                                                            |
| Weight:             | 15Kg                                                                                           |