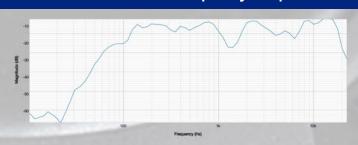

# Apt-IC10 Specification Sheet.

# **Image**





### **Frequency Response**



# Specification:

| Rated Power (AES)   | 300w                                                                                           |  |
|---------------------|------------------------------------------------------------------------------------------------|--|
| Rated impedance:    | 8Ω                                                                                             |  |
| SPL (1w1m)          | 94dB                                                                                           |  |
| SPL max:            | 116dB                                                                                          |  |
| Frequency response: | 65Hz - 19KHz                                                                                   |  |
| Component:          | 10" Kevlar P