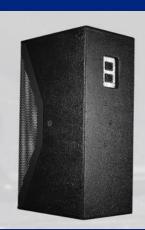

#### **Specification:**

| Rated Power (AES)   | 525w                                                    |
|---------------------|---------------------------------------------------------|
| Rated impedance:    | 4Ω                                                      |
| SPL (1w1m)          | 99dB                                                    |
| SPL max:            | 127dB                                                   |
| Frequency response: | 80Hz - 20KHz                                            |
| Component:          | 2 x 8" MF ferrite cast woofer& 1 x 1"<br>Compression HF |
| IP rating:          | IP20                                                    |
| Enclosure:          | 15mm Birch ply                                          |
| Finish:             | Black, White or *Custom colour                          |
| Flying points:      | 35mm Dual Tilt Top hat 0° & 5°,                         |
|                     | 5 x M10 Flying points                                   |
|                     | Powerdrive 65                                           |
| Connector:          | 2x Neutrik Speakons                                     |
| Weight:             | 16.5kg                                                  |