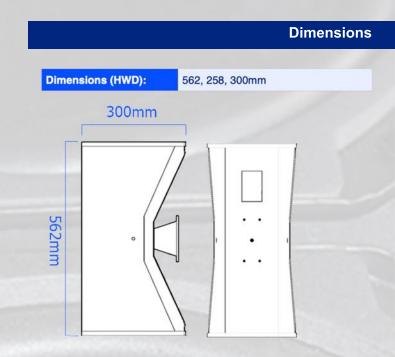

|
| Connector:          | 2x Neutrik Speakons                                     |
| Weight:             | 16.5kg                                                  |

## **Recommended Settings & Accessory**

| Crossover settings: | 60Hz LR 24dB Full Range       |
|---------------------|-------------------------------|
|                     | 125Hz B'Worth 12dB with SC122 |
| Correction EQ:      | 80Hz, +3.5dB, 1Q              |
|                     | 2.1kHz, -2dB, 2Q              |
|                     | 5kHz, -2dB, 5Q                |
|                     | 18kHz, +1dB, 1Q               |
| Amplifier:          | 750w RMS                      |
| Recommend Sub:      | SC122 Active                  |
| Poles:              | 35mm speaker stand            |



258mm

## **Frequency Response**



\* Custom paint colours may incur extra cost and increase build time. \*\* Binding Post, 4 Pole euro block connector available may increase build time. Feet are not supplied on all cabins that have locations on them Specification can be changed by APT-GB with out prior notice. Apt-GB is trading as part of the GGPM LTD Group.

Tel: +44 (0) 1579 212210 Email: info@apt-gb.com Website: www.apt-gb.com