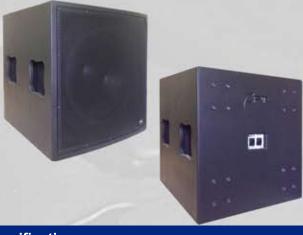

# Apt-SC15.1 Specification Sheet.

## **Image**

### **Specification:**

| Rated Power (AES)   | 1000w                                 |
|---------------------|---------------------------------------|
| Rated impedance:    | 8Ω                                    |
| SPL (1w1m)          | 96dB                                  |
| SPL max:            | 126dB                                 |
| Frequency response: | 40Hz - 400KHz                         |
| Component:          | 15" (4" coil) ferrite cast woofer     |
| IP rating:          | IP20                                  |
| Enclosure:          | 18mm Birch ply                        |
| Finish:             | Black, White or *Custom colour        |
| Flying points:      | 4x M8x4 wheel fixing                  |
|                     | 35mm Tophat                           |
|                     | Poll mount M20 thread                 |
| Connector:          | 2x Neutrik Speakons or **binding post |
| Weight:             | 25kg                                  |