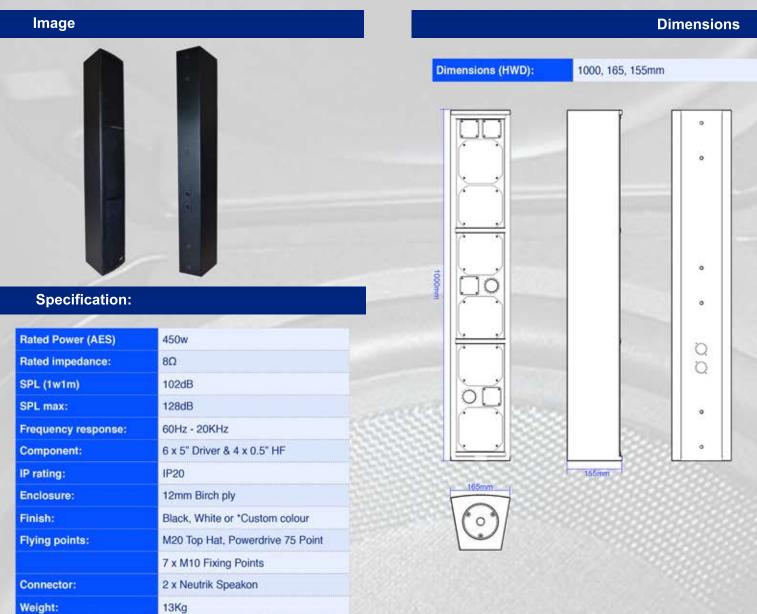

## Apt-CLF564 Specification Sheet.

## **Frequency Response**

\* Custom paint colours may incur extra cost and increase build time. \*\* Binding Post, 4 Pole euro block connector available may increase build time. Feet are not supplied on all cabins that have locations on them Specification can be changed by APT-GB with out prior notice. Apt-GB is trading as part of the GGPM LTD Group.