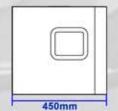

#### **Dimensions**

Dimensions (HWD):

Sub - 420, 450, 580mm.

Column - 535, 155, 165mm