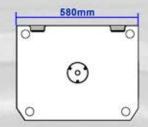

#### **Dimensions**

Dimensions (HWD):

Sub - 420, 450, 580mm.

Column - 535, 155, 165mm