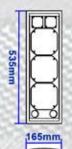

#### **Dimensions**

Dimensions (HWD):

Sub - 420, 450, 580mm.

Column - 535, 155, 165mm