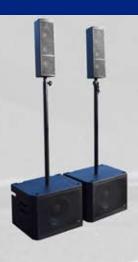

## **Image**

## **Recommended Settings & Accessory**

| CLF125A:         | 1 x Active 12" Sub Cabinet                 |
|------------------|--------------------------------------------|
|                  | 1 x Passive 12" Sub Cabinet                |
|                  | 2 x CLF532 Column                          |
|                  | 2 x Speaker Poles                          |
|                  | 2 x 2 Core 3m Speakon Leads.<br>(wired ±2) |
|                  | 1 x 4 core 15m Speakon Lead                |
|                  | 1 x 2m Powercon Lead                       |
| Optional Extras: | Sub Covers                                 |
|                  | Wheel Board                                |