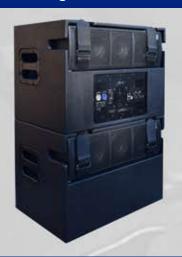

## **Image**

## **Specification:**

| Rated Power         | 2800w (1x 1800w & 2 x 500w)      |
|---------------------|----------------------------------|
| SPL max:            | 131dB                            |
| Components:         | 2x 12" Subwoofer Drivers         |
|                     | 3 x 5" Mid & 2 x 0.5" HF (x2)    |
| IP rating:          | IP20                             |
| Enclosure:          | Birch ply                        |
| Finish:             | Black, White or *Custom colour   |
| Weight Active Sub:  | 30Kg with Column in rear         |
| Weight Passive Sub: | 40Kg with Column, Poles & Cables |
| Power Input:        | 200-240VAC 50Hz (powercon)       |
| Signal Input:       | 2 x Balanced XLR                 |
| DSP Connection:     | USB-B or RS485 (Windows Only)    |