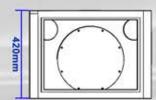

#### **Dimensions**

Dimensions (HWD):

Sub - 420, 450, 580mm.

Column - 535, 155, 165mm