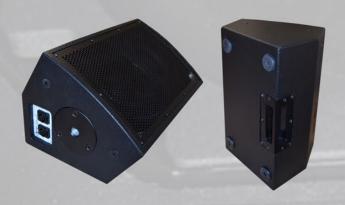

# Apt-SMH08 Specification Sheet.

### **Image**



## **Frequency Response** -20 -30 -40 -50 -60 10 10k Frequency (Hz)

# Specification:

| Rated Power (AES)   | 225w                                  |
|---------------------|---------------------------------------|
| Rated impedance:    | 8Ω                                    |
| SPL (1w1m)          | 95dB                                  |
| SPL max:            | 118dB                                 |
| Frequency response: | 70Hz - 19KHz                          |
| Component:          | 8" (2" coil) Neodymium cast woofer    |
|                     | 1.7" Ketone compression HF            |
| Dispersion angle:   | 80 by 70 degree                       |
| IP rating:          | IP20                                  |
| Wedge angle:        | 30degree                              |
| Enclo