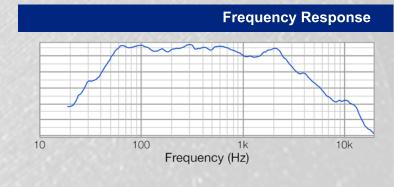

## **Specification:**

| Rated Power (AES)   | 700w                                  |
|---------------------|---------------------------------------|
| Rated impedance:    | 8Ω                                    |
| SPL (1w1m)          | 96dB                                  |
| SPL max:            | 124dB                                 |
| Frequency response: | 50Hz - 600hz                          |
| Component:          | 12" (3" coil) ferrite cast woofer     |
| IP rating:          | IP20                                  |
| Enclosure:          | 15mm Birch ply                        |
| Finish:             | Black, White or *Custom colour        |
| Flying points:      | 35mm Tophat                           |
|                     | Poll mount M20 thread                 |
| Connector:          | 2x Neutrik Speakons or **binding post |
| Weight:             | 18kg                                  |