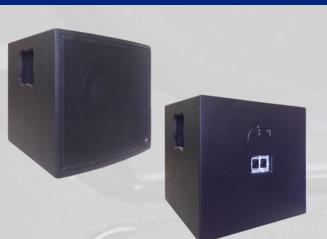

## Apt-SC12.1 Specification Sheet.

Image





## **Specification:**

| Rated Power (AES)   | 700w                                  |
|---------------------|---------------------------------------|
| Rated impedance:    | 8Ω                                    |
| SPL (1w1m)          | 96dB                                  |
| SPL max:            | 124dB                                 |
| Frequency response: | 50Hz - 600hz                          |
| Component:          | 12" (3" coil) ferrite cast woofer     |
| IP rating:          | IP20                                  |
| Enclosure:          | 15mm Birch ply                        |
| Finish:             | Black, White or *Custom colour        |
| Flying points:      | 35mm Tophat                           |
|                     | Poll mount M20 thread                 |
| Con