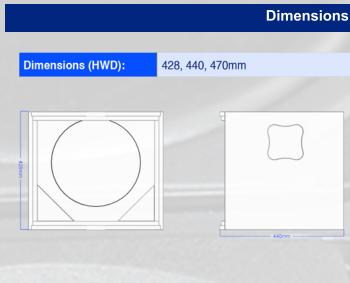

## **Specification:**

| Rated Power (AES)   | 700w                                  |
|---------------------|---------------------------------------|
| Rated impedance:    | 8Ω                                    |
| SPL (1w1m)          | 96dB                                  |
| SPL max:            | 124dB                                 |
| Frequency response: | 50Hz - 600hz                          |
| Component:          | 12" (3" coil) ferrite cast woofer     |
| IP rating:          | IP20                                  |
| Enclosure:          | 15mm Birch ply                        |
| Finish:             | Black, White or *Custom colour        |
| Flying points:      | 35mm Tophat                           |
|                     | Poll mount M20 thread                 |
| Connector:          | 2x Neutrik Speakons or **binding post |
| Weight:             | 18kg                                  |